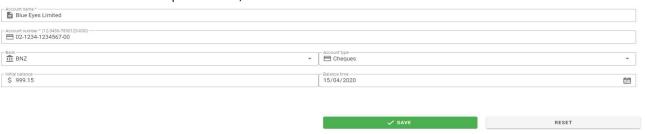

✓ SAVE CANCEL

"+ add bank account"

Enter all required banking details, make sure the initial balance is correct on the specified date, and save