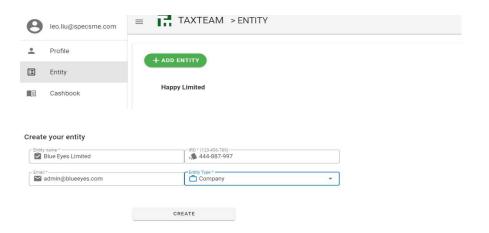

## Sign Up Manual

Select Free Software Button on homepage

Create account
Agree T&C and sign up
Finish Profile under the client details

Create a business entity
"+ Add entity"
complete entity basic details and create entity first

## finish entity full details by clicking create button Default goes entity info tab

Blue Eyes Limited **6**0 **0**0 444-887-997 admin@blueeyes.com Blue Eyes Limited ENTITY INFO BANK ACCOUNT DOCUMENTS ✓ SAVE CANCEL Blue Eyes Limited 444-887-997 admin@blueeyes.com 2 12 Mount Albert Road, Mount Albert, Auckland 1025 2 12 Mount Albert Road, Mount Albert, Auckland 1025 Entity Type \* — Company TICK IF GST REGISTERED GST registered 🙏 Retail and Cafe ADD MESSAGE YOU WANT TO APPEAR ON ALL YOUR INVOICES Please make payment to following account Bank: BNZ suggest to put business banking details Bank account name: Blue Eyes Limited bank Bank account: 02-1234-1234567-00 account name account number If entity has more then one account repeat process Blue Eyes Limited Next setup bank account under the bank account tab ENTITY INFO BANK ACCOUNT DOCUMENTS