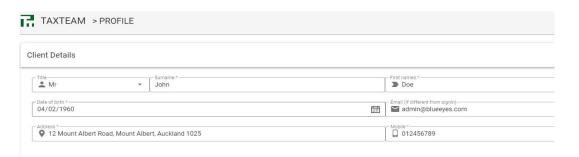

## Sign Up Manual

Select Free Software Button on homepage

Create account
Agree T&C and sign up
Finish Profile under the client details

Create a business entity
"+ Add entity"
complete entity basic details and create entity first