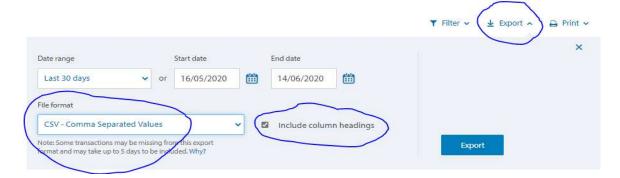

#### **ANZ**

Scroll down to your bank and follow instructions

If you bank is not listed contact us to see if we can add it to our list of supported banks

File format: CSV If more than one which one

Date format: DD/MM/YYYY