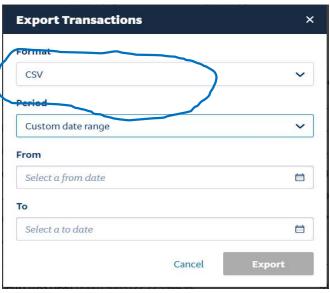

Scroll down to your bank and follow instructions

If you bank is not listed contact us to see if we can add it to our list of supported banks

File format: CSV If more than one which one

Date format: DD/MM/YYYY

Beginning date range MUST match or overlap the last date in the cashbook