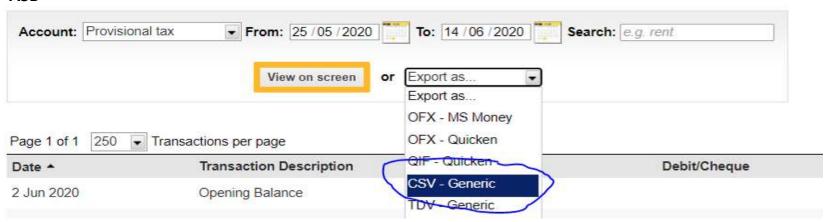

## **ASB**

Scroll down to your bank and follow instructions

If you bank is not listed contact us to see if we can add it to our list of supported banks

File format: CSV If more than one which one

Date format: DD/MM/YYYY