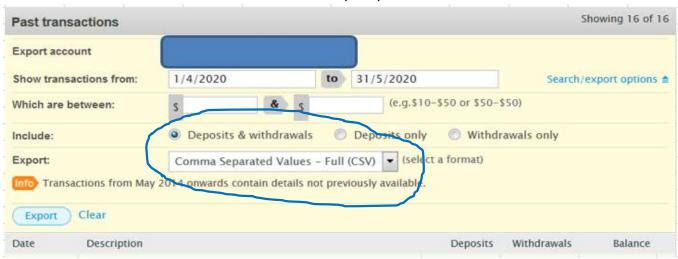

## Kiwibank YOU MUST SELECT THE FULL (CSV) FILE FORMAT

Scroll down to your bank and follow instructions

If you bank is not listed contact us to see if we can add it to our list of supported banks

File format: CSV If more than one which one

Date format: DD/MM/YYYY