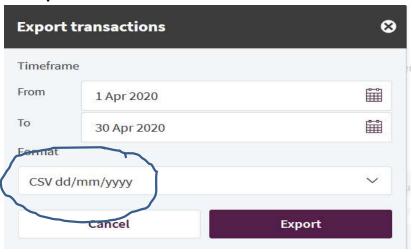

## Westpac

Scroll down to your bank and follow instructions

If you bank is not listed contact us to see if we can add it to our list of supported banks

File format: CSV If more than one which one

Date format: DD/MM/YYYY